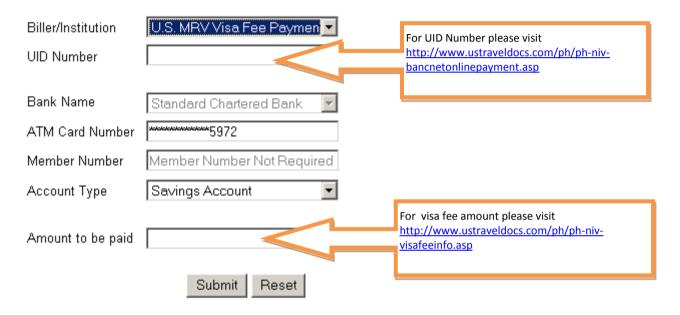

3. Select 'Payment' option found on the left-hand portion of the screen.

Balance Inquiry Intrabank Fund Transfer Interbank Fund Transfer Checkbook Reorder Transaction Log

4. Fill-in all required fields

## PAYMENT

5. Key-in your ATM PIN via onscreen keypad using your mouse.